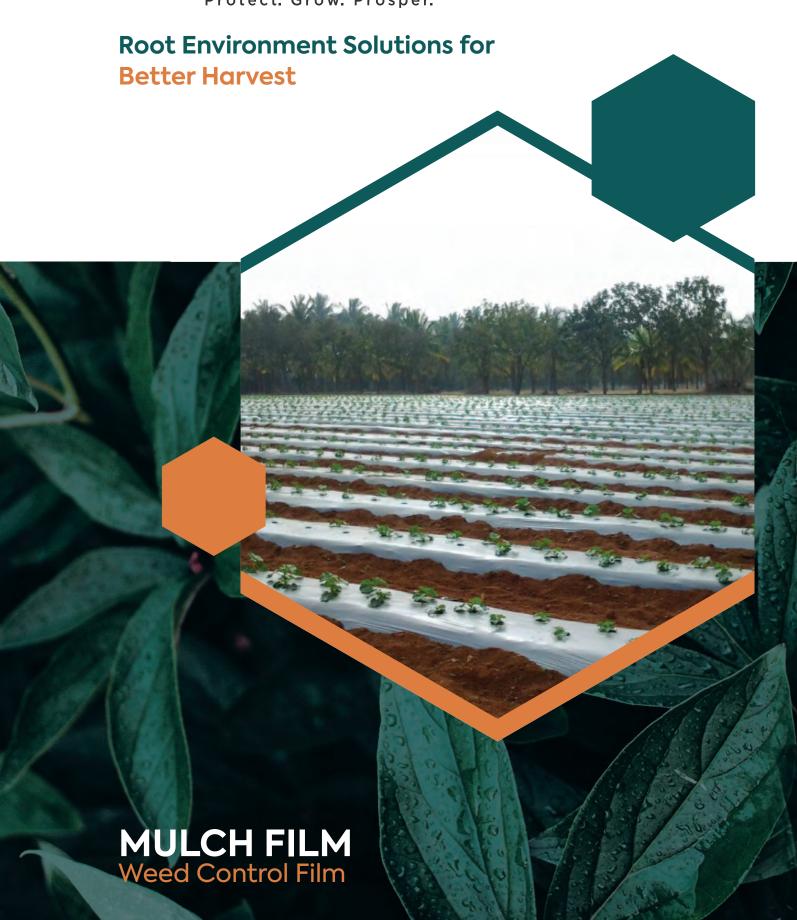

# MULCH FILM Weed Control Film

Mulch is any material that is spread or laid over the surface of the soil as a covering. In agriculture, rapid growth of weed, insects and pests is a major problem. The modern way to deal with them is mulch films that saves cost of expensive chemicals and soil from getting harmed. They also help bettering the yield of crops. GreenPro Mulch Films are advanced multi-layer films manufactured to meet a wide range of specifications.